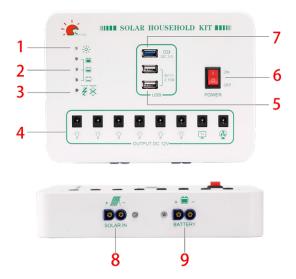

### Features

- Contains a controller inside, connecting solar panels and batteries, to build a complete solar system.
- There are different connectors on the cube, which users can connect to their loadings directly.
- There are inbuilt protection functions.
- Largely simplify a solar system, both installation and usage.
- 1. Solar Charging Status
- 2. Battery Status
- 3. Load Status
- 4. 12V Output Sockets
- 5. 5V/2.1A USB
- 6. Main Switch
- 7. 18W Fast Charge USD
- 8. Solar Panel Connector
- 9. Battery Connector