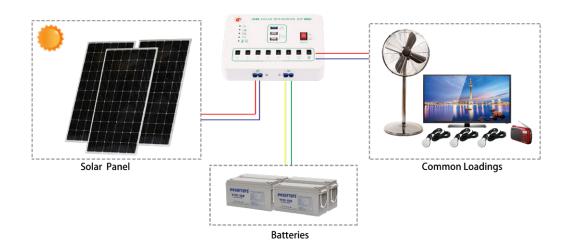

### DC Series

Application





### Features

- Contains a controller inside, connecting solar panels and batteries, to build a complete solar system.
- There are different connectors on the cube, which users can connect to their loadings directly.
- There are inbuilt protection functions.
- Largely simplify a solar system, both installation and usage.
- 1. Solar Charging Status
- 2. Battery Status
- 3. Load Status
- 4. 12V Output Sockets
- 5. 5V/2.1A USB
- 6. Main Switch
- 7. 18W Fast Charge USD
- 8. Solar Panel Connector
- 9. Battery Connector







# Specification

| Model No.                 | SW-SHK10                                                               | SW-SHK20                   |  |  |
|---------------------------|------------------------------------------------------------------------|----------------------------|--|--|
| Controller                | 12V/10A, PWM, LED indicator                                            | 12V/20A, PWM,LED indicator |  |  |
| Output Voltage            | DC12, DC5V                                                             |                            |  |  |
| DC Outlet Socket          | DC12V Socket*8, 18W Quick Charge USB*1, 5V/2.1A USB*1                  |                            |  |  |
| Equipped Accessories      | 5W LED bulb with 5m cable with switch, 6 sets<br>3 in 1 U